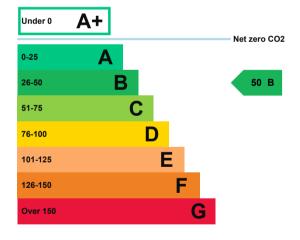

# Energy efficiency rating for this property

This property's current energy rating is B.

Properties are given a rating from A+ (most efficient) to G (least efficient).

Properties are also given a score. The larger the number, the more carbon dioxide (CO2) your property is likely to emit.

## Breakdown of this property's energy performance

| Main heating fuel                          | Natural Gas                     |
|--------------------------------------------|---------------------------------|
| Building environment                       | Heating and Natural Ventilation |
| Assessment level                           | 3                               |
| Building emission rate (kgCO2/m2 per year) | 87.33                           |
| Primary energy use (kWh/m2 per year)       | 507                             |
|                                            |                                 |