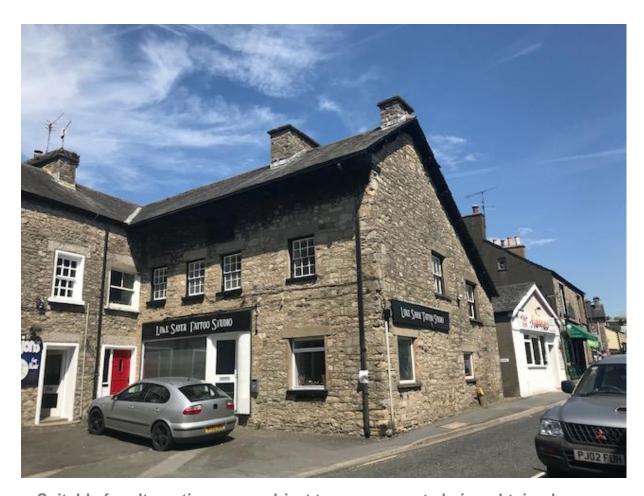

# Centrally located office/studio premises to let on new lease

7a Main Street
Milnthorpe
Cumbria
LA7 7PN

Suitable for alternative uses subject to any consents being obtained

Milnthorpe is a well-located village in south Cumbria, close to the north Lancashire border, and occupying a strategic location being approximately, 5 miles south west of Kendal, 4 miles from access to the M6 motorway at Junction 36, and 11 miles north of Carnforth and access to the M6 at junction 35. Milnthorpe lies on the A6 road and therefore offers good access to the surrounding area.

### Location

The subject property is located close to the junction of Main Street with the A6 crossroads, close to the Cross Keys Hotel, Smiths Butchers, the Market Square, and a range of local traders.