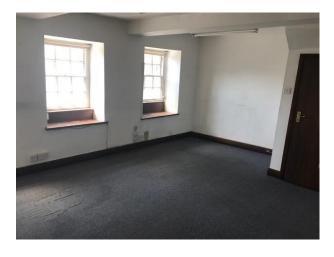

## Description

The property comprises a ground floor entrance area with stairs leading to split level first/second floor accommodation most recently in use as offices but suitable as studio, beauty salon or alternative uses (subject to any consents being received). There is the opportunity to lease part of the property should this be preferable. The property offers the following accommodation:-

### **Accommodation**

Net internal area 71.4 sq m (769 sq ft)