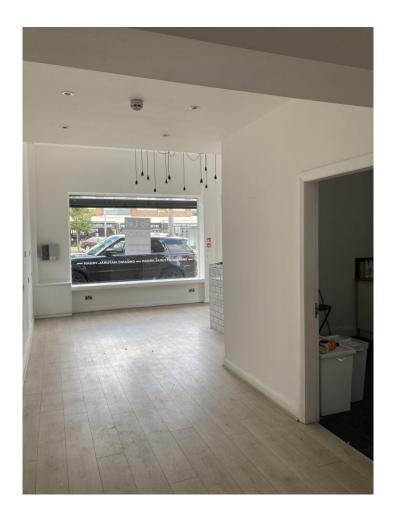

#### **Description**

The property, formerly a hairdresser, comprises a substantial retail unit on the ground floor with the benefit of kitchen, WC and storage area. The property offers the following accommodation:-

#### Accommodation

| Ground floor sales area   | 46.31 sq m | (498.48 sq ft) |
|---------------------------|------------|----------------|
| Ground floor kitchen area | 9.59 sq m  | (103.23 sq ft) |
| Ground floor store        | 6.62 sq m  | (71.56 sq ft)  |