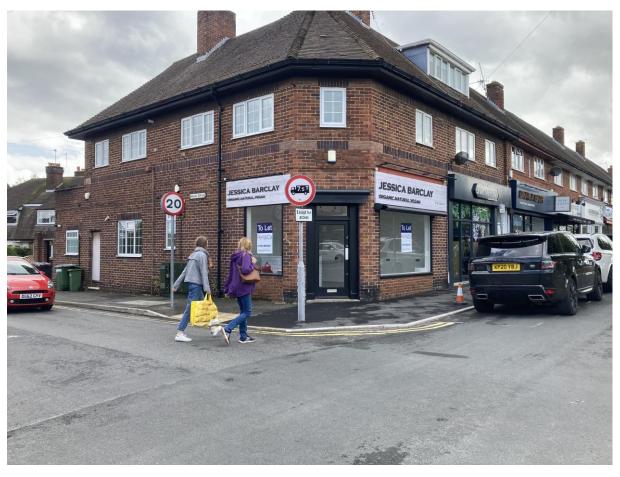

# Prime retail unit to let on a new lease

74-76 Telegraph Road Heswall WIRRAL CH60 0AG

Prime location close to M & S Food and within walking distance of national retailers such as Subway, Costa and Santander.

### Location

The property which is shown for identification purposes on the enclosed street traders plan is situated in a very prominent position close to premises occupied by M and S Food and with local florists, coffee shops, decorators and others.