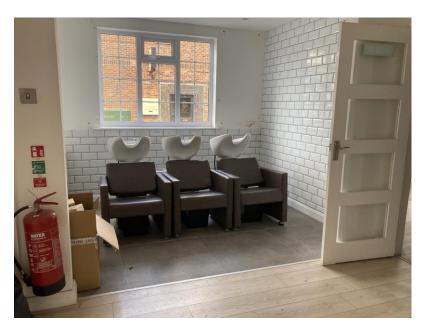

#### **Description**

The property, formerly a hairdresser, comprises a substantial retail unit on the ground floor with the benefit of kitchen, WC and storage area. The property offers the following accommodation:-